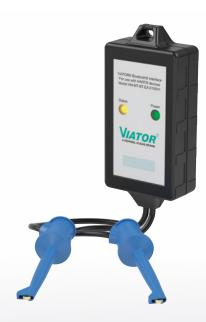

#### **Application**

The Viator Bluetooth interface is a point-to-point HART modem for temporary connection to HART field devices. The modem is powered by replaceable AAA batteries and can operate for approximately 20 hours. It attaches to a HART field device with 18-inch leads and test clips. The Tab-Ex 02 DZ2 uses an internal Bluetooth interface to communicate with the modem and DevComDroid Smart Device Communicator app to access and configure HART devices. The tablet's large, rugged touch screen display makes it easy to configure HART instrumentation.