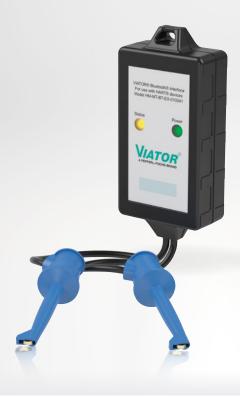

#### **Application**

The Viator Bluetooth interface is a point-to-point HART modem for temporary connection to HART field devices. The modem is powered by replaceable AAA batteries and can operate for approximately 20 hours. It attaches to a HART field device with 18-inch leads and test clips. The Tab-Ex 02 DZ2 uses an internal Bluetooth interface to communicate with the modem and DevComDroid Smart Device Communicator app to access and configure HART devices. The tablet's large, rugged touch screen display makes it easy to configure HART instrumentation.