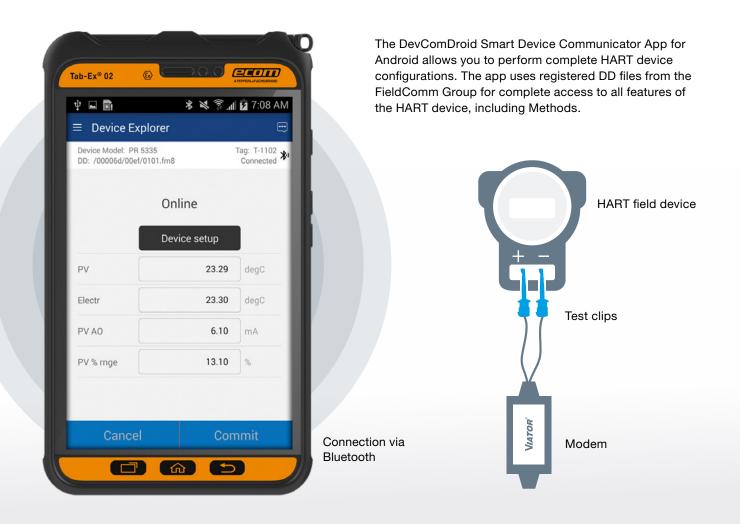

#### **Application**

The Viator Bluetooth interface is a point-to-point HART modem for temporary connection to HART field devices. The modem is powered by replaceable AAA batteries and can operate for approximately 20 hours. It attaches to a HART field device with 18-inch leads and test clips. The Tab-Ex 02 DZ2 uses an internal Bluetooth interface to communicate with the modem and DevComDroid Smart Device Communicator app to access and configure HART devices. The tablet's large, rugged touch screen display makes it easy to configure HART instrumentation.