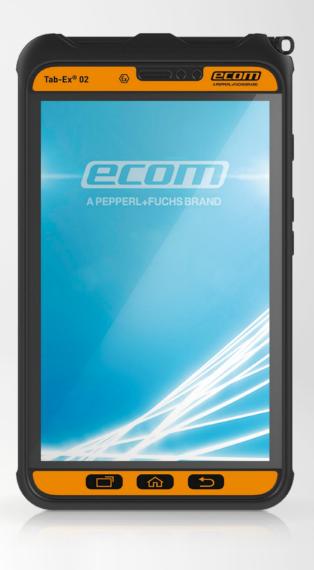

### Included with Hazardous-Area HART Communicator Kits

- Tab-Ex® 02 DZ2 with Bluetooth®, Android™ 8.1, Wi-Fi and / or WWAN, 3GB RAM, 16 GB storage memory with 256 GB MicroSD integrated, 8-inch touch screen
- DevComDroid Smart Device Communicator app preinstalled
- Complete HART DD Library
- Viator Bluetooth HART Modem