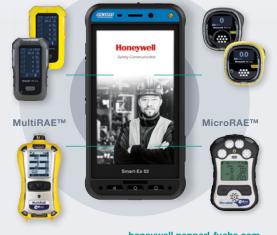

### Honeywell Gas Detection

MicroRAE<sup>™</sup>, MultiRAE<sup>™</sup>, BW<sup>™</sup> Solo and BW<sup>™</sup> Ultra are wireless multi-gas or single-gas detectors that deliver real-time data to other wireless solutions such as ConneXt Loneworker and Safety Communicator.

BW™ Solo

Your automation, our passion.

Honeywell

**Gas Detector** 

Local Monitoring

Single & Multi-Gas Detector

Local Audio / Visual Alarm

(incl. Man Down / Panic Alarm)

# **EPPERL+FUCHS**

RW™ IIItra