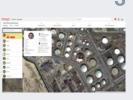

### **ProRAE Guardian**

ProRAE Guardian enables safety managers and incident commanders to remotely monitor worker safety, track assets, collaborate, and make real-time decisions.

The ProRAE Guardian System wirelessly delivers real-time personal and point threat-detection data on toxic gases and radiation, worker/responders' location and physiological condition. It provides situational awareness, tracks and identifies toxic chemicals, radiation, and plumes, and enables faster datadriven decision making to protect workers and the public and reduces incident response times.